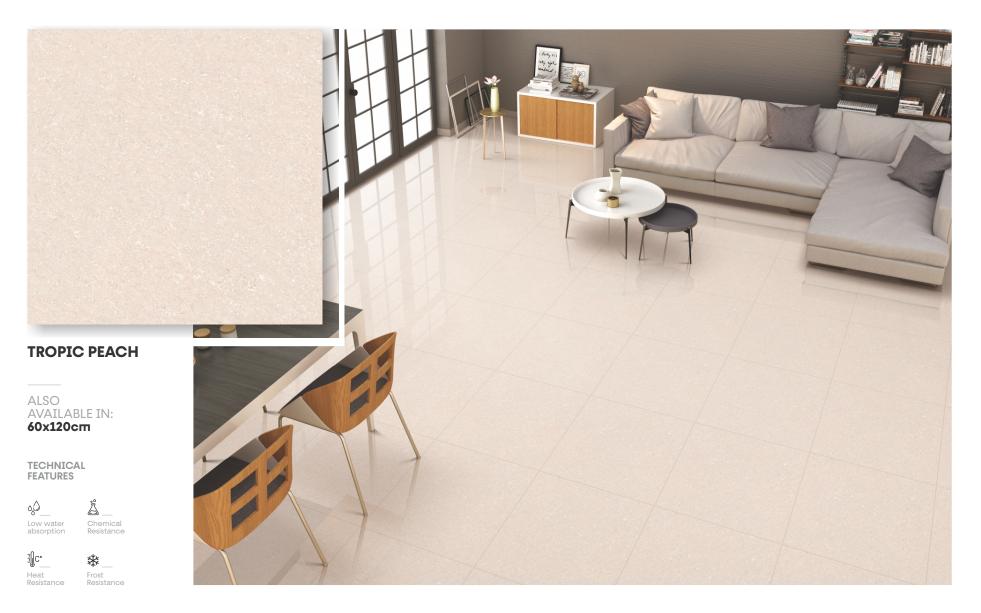

#### WHAT ARE DOUBLE CHARGED VITRIFIED TILES?

Two layers of pigment are fused to create double-charged vitrified tiles, which are typically thicker than regular tiles. Due to their exceptional durability, simplicity of maintenance, & resistance to dust and dirt. Additionally, they are stain & scratch-resistant. For heavy-duty use, these tiles are perfect.

All double-charged vitrified tiles are suitable as decorative finishes or accent tiles & come in a variety of designs to produce widely disparate effects.

## BETWEEN DOUBLE CHARGED VITRIFIED TILES, WHICH IS STRONGER AND MORE RESILIENT?

Due to the fact that they are thicker than other tiles and are made with a double layer of pigment, double-charged vitrified tiles are the most durable. While this method does not allow for complex designs, it produces a tile surface that is strong and robust and suitable for heavy foot traffic and commercial use.