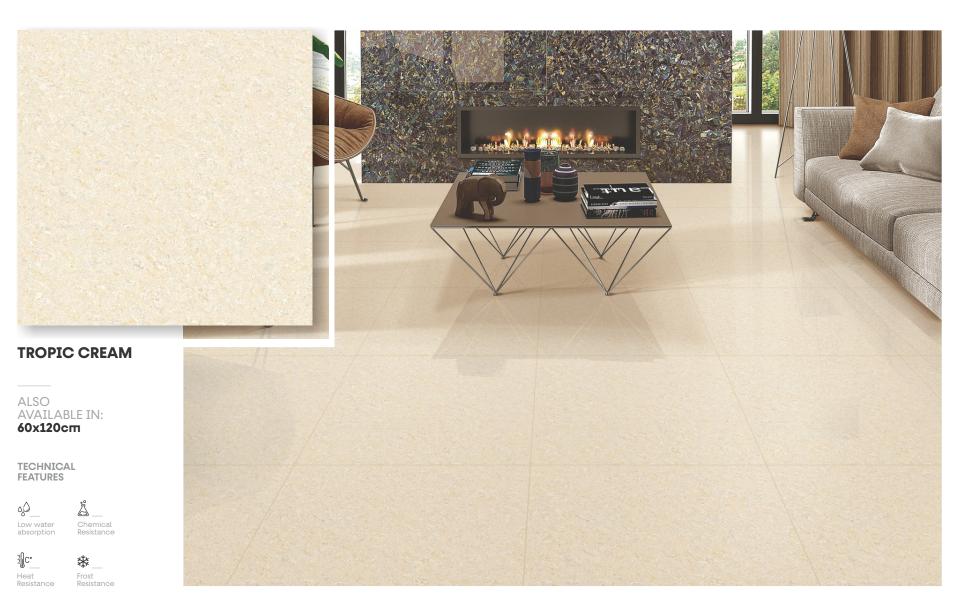

#### WHAT ARE DOUBLE CHARGED VITRIFIED TILES?

Two layers of pigment are fused to create double-charged vitrified tiles, which are typically thicker than regular tiles. Due to their exceptional durability, simplicity of maintenance, & resistance to dust and dirt. Additionally, they are stain & scratch-resistant. For heavy-duty use, these tiles are perfect.

All double-charged vitrified tiles are suitable as decorative finishes or accent tiles & come in a variety of designs to produce widely disparate effects.