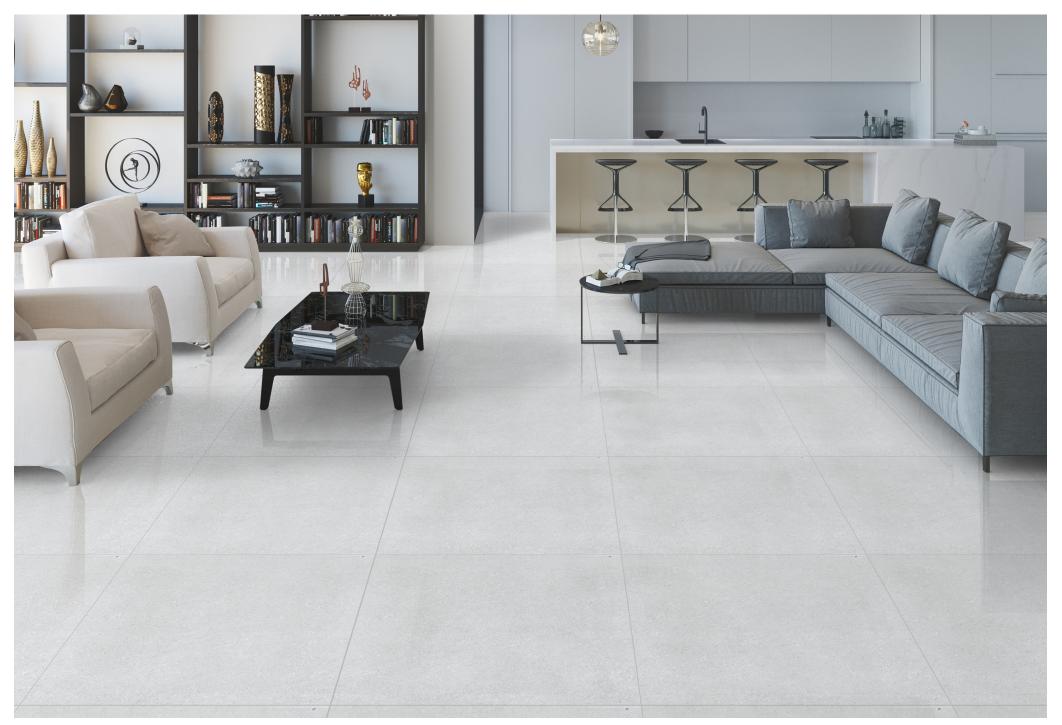

#### WHAT ARE DOUBLE CHARGED VITRIFIED TILES?

Two layers of pigment are fused to create double-charged vitrified tiles, which are typically thicker than regular tiles. Due to their exceptional durability, simplicity of maintenance, & resistance to dust and dirt. Additionally, they are stain & scratch-resistant. For heavy-duty use, these tiles are perfect.

All double-charged vitrified tiles are suitable as decorative finishes or accent tiles & come in a variety of designs to produce widely disparate effects.