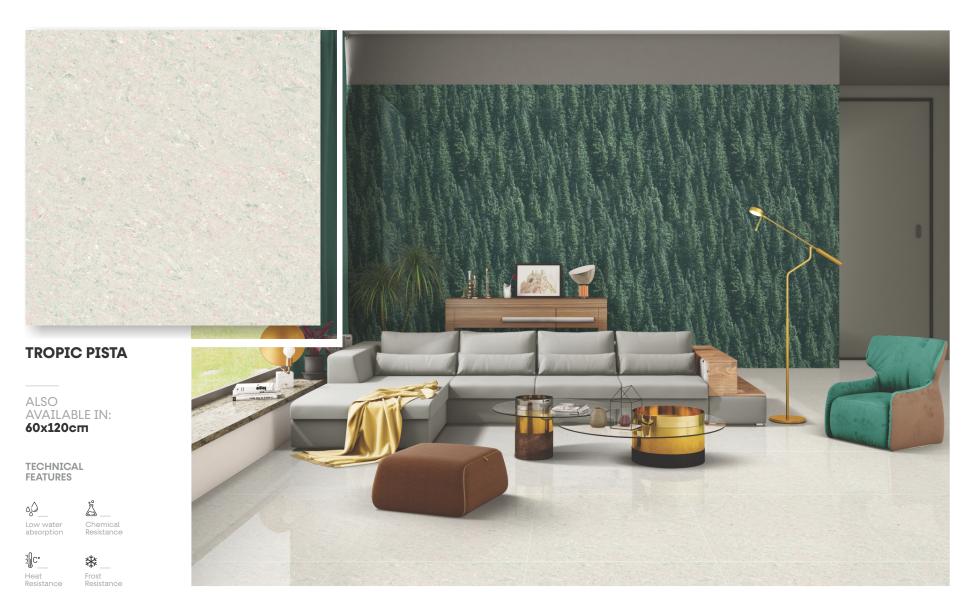

#### WHAT ARE DOUBLE CHARGED VITRIFIED TILES?

Two layers of pigment are fused to create double-charged vitrified tiles, which are typically thicker than regular tiles. Due to their exceptional durability, simplicity of maintenance, & resistance to dust and dirt. Additionally, they are stain & scratch-resistant. For heavy-duty use, these tiles are perfect.

All double-charged vitrified tiles are suitable as decorative finishes or accent tiles & come in a variety of designs to produce widely disparate effects.

## BETWEEN DOUBLE CHARGED VITRIFIED TILES, WHICH IS STRONGER AND MORE RESILIENT?

Due to the fact that they are thicker than other tiles and are made with a double layer of pigment, double-charged vitrified tiles are the most durable. While this method does not allow for complex designs, it produces a tile surface that is strong and robust and suitable for heavy foot traffic and commercial use.