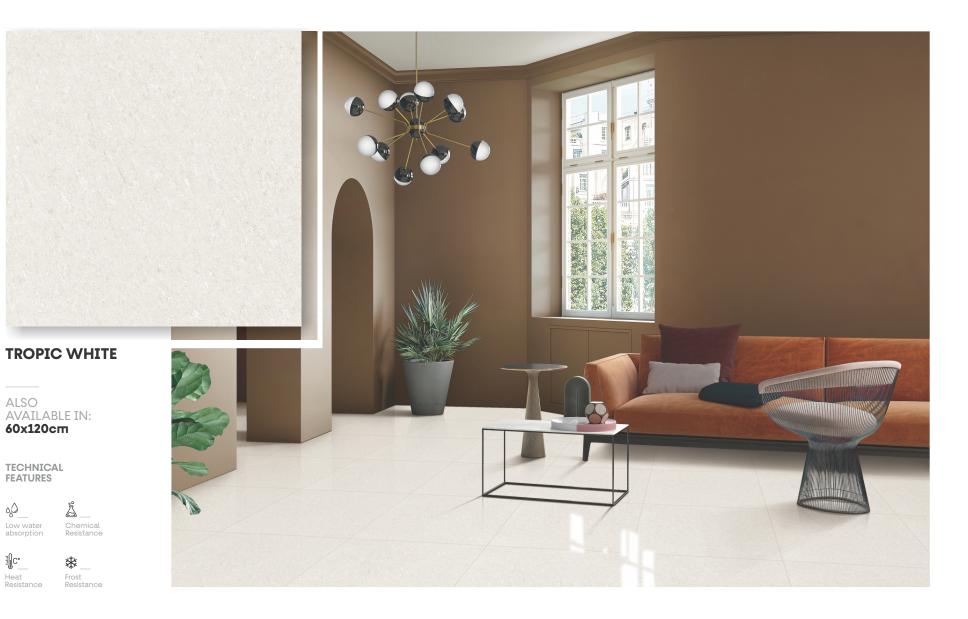

#### WHAT ARE DOUBLE CHARGED VITRIFIED TILES?

Two layers of pigment are fused to create double-charged vitrified tiles, which are typically thicker than regular tiles. Due to their exceptional durability, simplicity of maintenance, & resistance to dust and dirt. Additionally, they are stain & scratch-resistant. For heavy-duty use, these tiles are perfect.

All double-charged vitrified tiles are suitable as decorative finishes or accent tiles & come in a variety of designs to produce widely disparate effects.