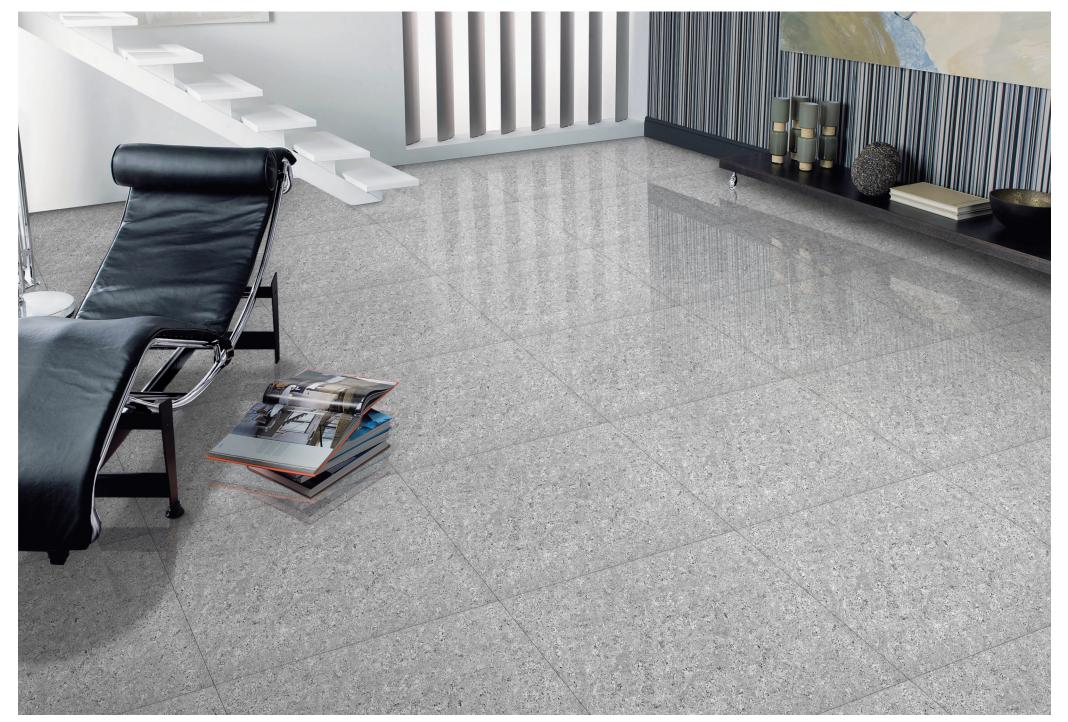

#### WHAT ARE DOUBLE CHARGED VITRIFIED TILES?

Two layers of pigment are fused to create double-charged vitrified tiles, which are typically thicker than regular tiles. Due to their exceptional durability, simplicity of maintenance, & resistance to dust and dirt. Additionally, they are stain & scratch-resistant. For heavy-duty use, these tiles are perfect.

## BETWEEN DOUBLE CHARGED VITRIFIED TILES, WHICH IS STRONGER AND MORE RESILIENT?

Due to the fact that they are thicker than other tiles and are made with a double layer of pigment, double-charged vitrified tiles are the most durable. While this method does not allow for complex designs, it produces a tile surface that is strong and robust and suitable for heavy foot traffic and commercial use.