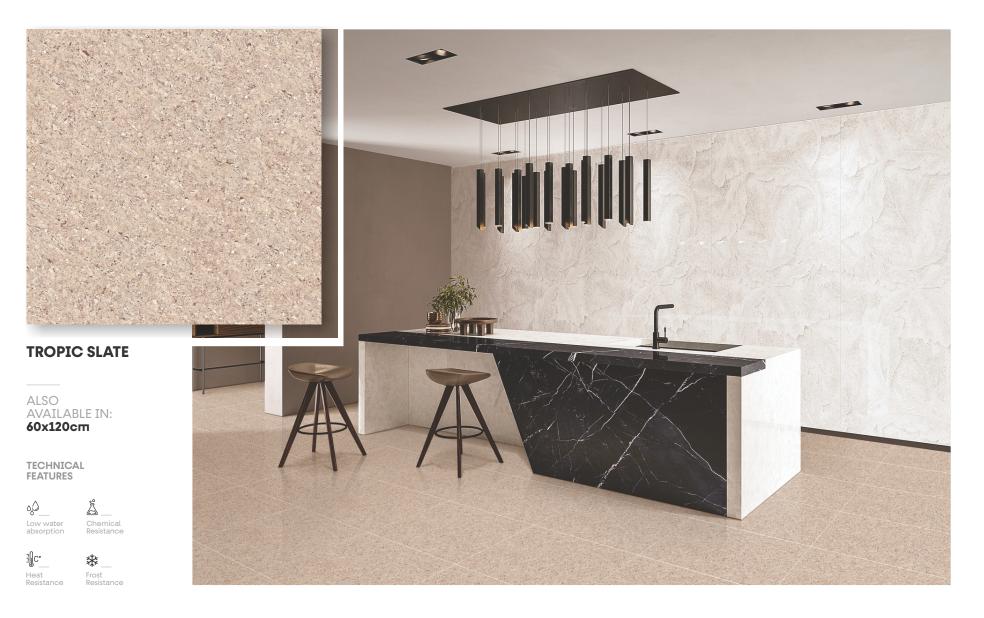

#### WHAT ARE DOUBLE CHARGED VITRIFIED TILES?

Two layers of pigment are fused to create double-charged vitrified tiles, which are typically thicker than regular tiles. Due to their exceptional durability, simplicity of maintenance, & resistance to dust and dirt. Additionally, they are stain & scratch-resistant. For heavy-duty use, these tiles are perfect.

All double-charged vitrified tiles are suitable as decorative finishes or accent tiles & come in a variety of designs to produce widely disparate effects.

## BETWEEN DOUBLE CHARGED VITRIFIED TILES, WHICH IS STRONGER AND MORE RESILIENT?

Due to the fact that they are thicker than other tiles and are made with a double layer of pigment, double-charged vitrified tiles are the most durable. While this method does not allow for complex designs, it produces a tile surface that is strong and robust and suitable for heavy foot traffic and commercial use.