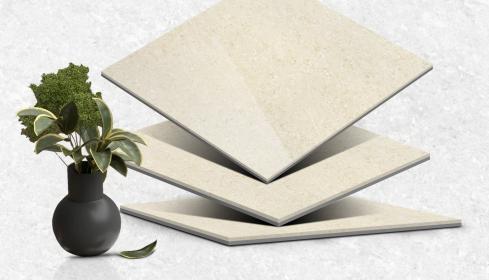

#### WHAT ARE DOUBLE CHARGED VITRIFIED TILES?

Two layers of pigment are fused to create double-charged vitrified tiles, which are typically thicker than regular tiles. Due to their exceptional durability, simplicity of maintenance, & resistance to dust and dirt. Additionally, they are stain & scratch-resistant. For heavy-duty use, these tiles are perfect.

All double-charged vitrified tiles are suitable as decorative finishes or accent tiles & come in a variety of designs to produce widely disparate effects.