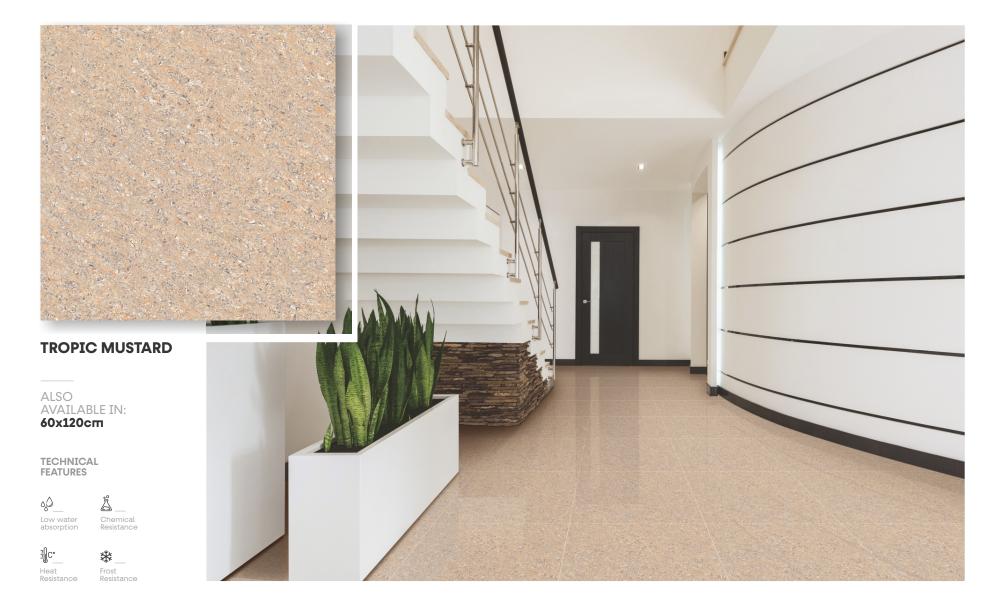

#### WHAT ARE DOUBLE CHARGED VITRIFIED TILES?

Two layers of pigment are fused to create double-charged vitrified tiles, which are typically thicker than regular tiles. Due to their exceptional durability, simplicity of maintenance, & resistance to dust and dirt. Additionally, they are stain & scratch-resistant. For heavy-duty use, these tiles are perfect.

All double-charged vitrified tiles are suitable as decorative finishes or accent tiles & come in a variety of designs to produce widely disparate effects.

## BETWEEN DOUBLE CHARGED VITRIFIED TILES, WHICH IS STRONGER AND MORE RESILIENT?

Due to the fact that they are thicker than other tiles and are made with a double layer of pigment, double-charged vitrified tiles are the most durable. While this method does not allow for complex designs, it produces a tile surface that is strong and robust and suitable for heavy foot traffic and commercial use.