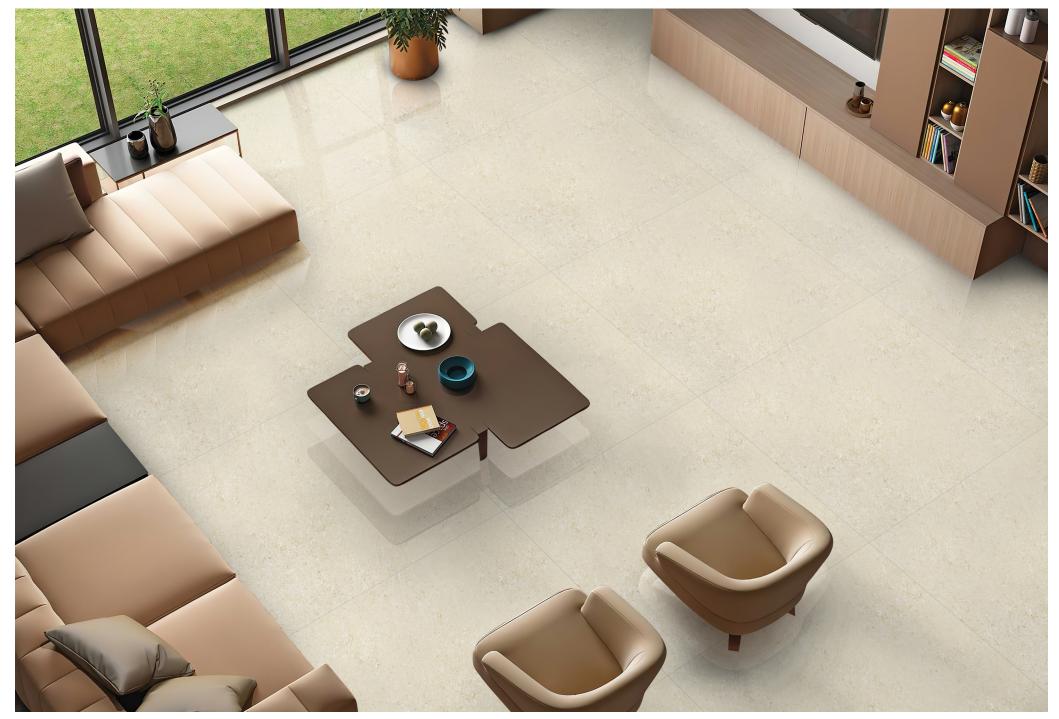

#### WHAT ARE DOUBLE CHARGED VITRIFIED TILES?

Two layers of pigment are fused to create double-charged vitrified tiles, which are typically thicker than regular tiles. Due to their exceptional durability, simplicity of maintenance, & resistance to dust and dirt. Additionally, they are stain & scratch-resistant. For heavy-duty use, these tiles are perfect.

All double-charged vitrified tiles are suitable as decorative finishes or accent tiles & come in a variety of designs to produce widely disparate effects.

## BETWEEN DOUBLE CHARGED VITRIFIED TILES, WHICH IS STRONGER AND MORE RESILIENT?

Due to the fact that they are thicker than other tiles and are made with a double layer of pigment, double-charged vitrified tiles are the most durable. While this method does not allow for complex designs, it produces a tile surface that is strong and robust and suitable for heavy foot traffic and commercial use.