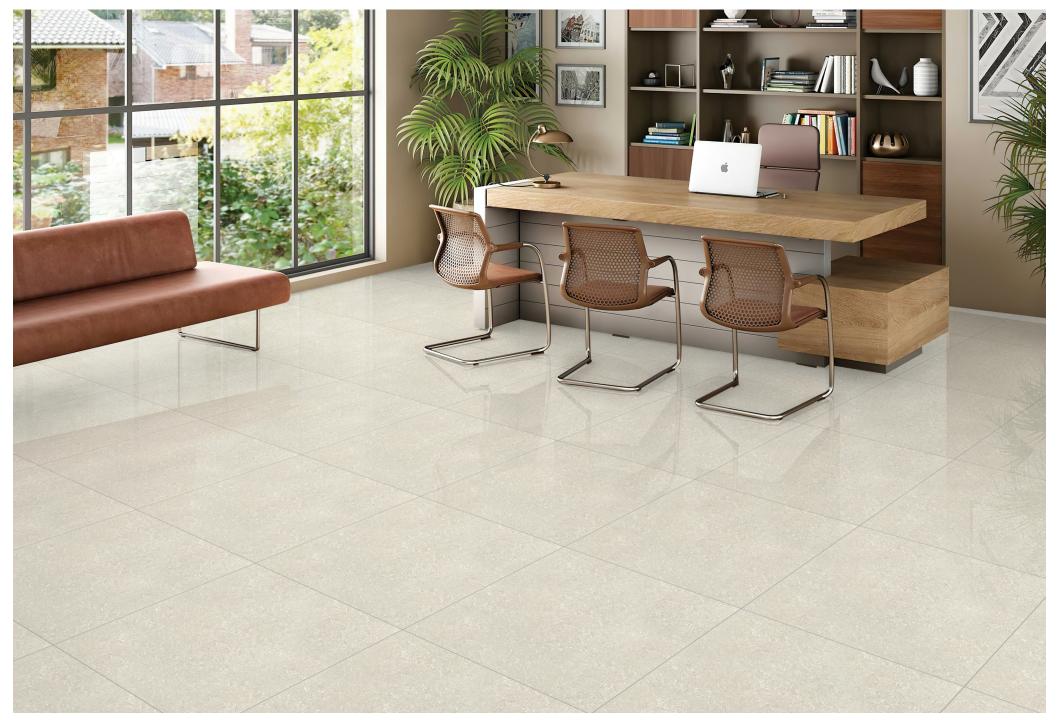

#### WHAT ARE DOUBLE CHARGED VITRIFIED TILES?

Two layers of pigment are fused to create double-charged vitrified tiles, which are typically thicker than regular tiles. Due to their exceptional durability, simplicity of maintenance, & resistance to dust and dirt. Additionally, they are stain & scratch-resistant. For heavy-duty use, these tiles are perfect.

All double-charged vitrified tiles are suitable as decorative finishes or accent tiles & come in a variety of designs to produce widely disparate effects.

## BETWEEN DOUBLE CHARGED VITRIFIED TILES, WHICH IS STRONGER AND MORE RESILIENT?

Due to the fact that they are thicker than other tiles and are made with a double layer of pigment, double-charged vitrified tiles are the most durable. While this method does not allow for complex designs, it produces a tile surface that is strong and robust and suitable for heavy foot traffic and commercial use.