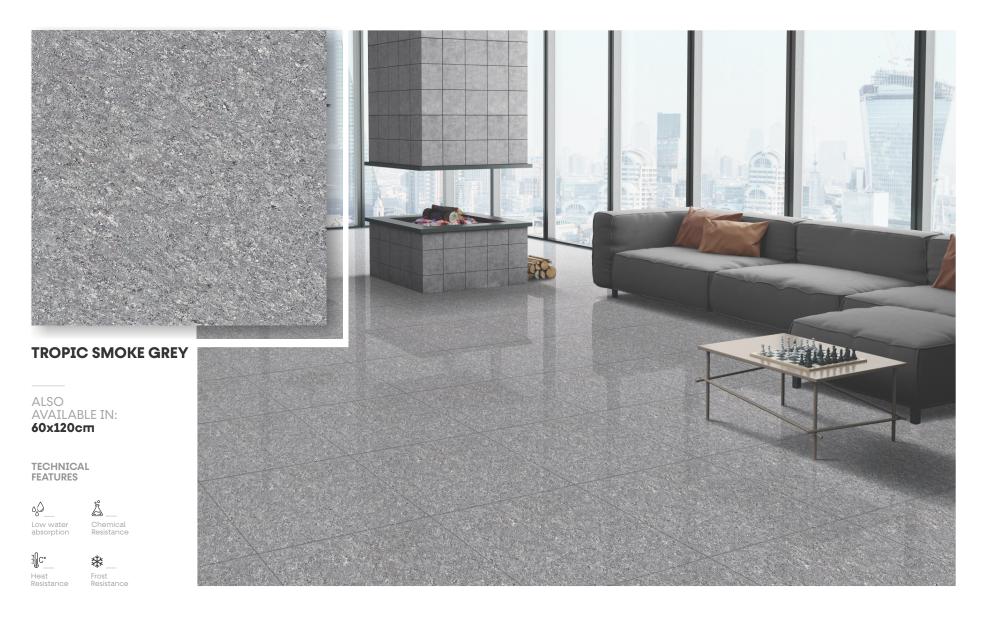

thicker than other tiles and are made with a double layer of pigment, double-charged vitrified tiles are the most durable. While this method does not allow for complex designs, it produces a tile surface that is strong and robust and suitable for heavy foot traffic and commercial use.











TAJ WHITE EXTRA SERIES









DOUBLE CHARGE



SNOW WHITE



APOLLO WHITE APOLLO SERIES











APOLLO LEMON APOLLO SERIES





APOLLO LEMON APOLLO SERIES











APOLLO BEIGE

APOLLO BEIGE

APOLLO SERIES



APOLLO IVORY







ROMAN WHITE



ROMAN GOLD





ROMAN GOLD











NEW YORK **ROMAN BISCUIT** ROMAN LIGHT SERIES



ROMAN ASH ROMAN LIGHT SERIES

























ALSO AVAILABLE IN: 80х80ст







80х80ст







80х80ст

























































# Transform Your Vision into Reality with ARM Global Tiles

Thank you for delving into the opulent world of ARM Global's luxury tiles. Our relentless pursuit of perfection ensures that each tile is a harmonious blend of elegance, durability, and innovation. Whether your project calls for the timeless charm of classic designs or the sleek sophistication of contemporary styles, ARM Global's tiles provide the perfect foundation for your creative vision.

Connect with us to experience unparalleled quality and bespoke service. Join our distinguished clientele who trust ARM Global for their most prestigious projects, and let us help you elevate your spaces to new heights of luxury and refinement.