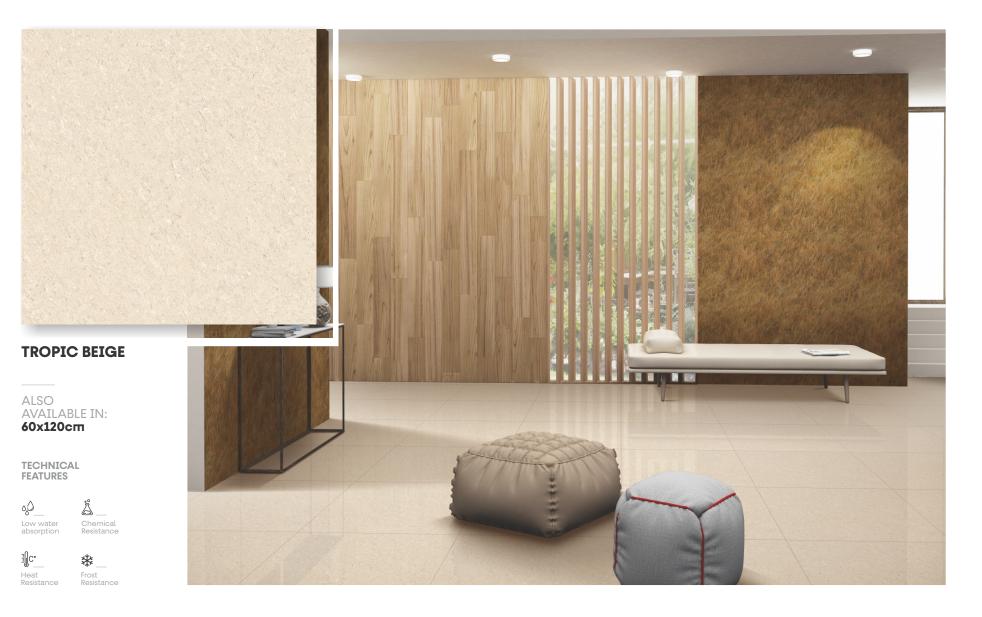

#### WHAT ARE DOUBLE CHARGED VITRIFIED TILES?

Two layers of pigment are fused to create double-charged vitrified tiles, which are typically thicker than regular tiles. Due to their exceptional durability, simplicity of maintenance, & resistance to dust and dirt. Additionally, they are stain & scratch-resistant. For heavy-duty use, these tiles are perfect.

All double-charged vitrified tiles are suitable as decorative finishes or accent tiles & come in a variety of designs to produce widely disparate effects.